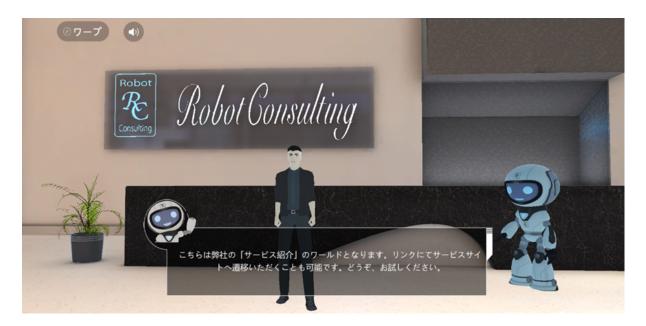

What is Metaverse HP?

The Metaverse HP allows you to explore the metaverse (virtual) space and get in touch with our information and services. There are four main rooms: "Labor Robot", "Lawyer Robot", "Company Yearbook", and "NFT Products". By moving your avatar through these rooms, you can learn information about our company while experiencing a metaverse (virtual) space, rather than simply viewing our website.

(Space of our reception)

(Space of our service introduction)

(Space of our company yearbook)

In conventional homepages, visitors scroll up and down or click on items on a flat page composed of text and still images to view the information. The Metaverse HP now allows visitors to view our information by "moving around in space" using an avatar instead of scrolling. Through these services, we will contribute to the entry of companies into the metaverse business and the further development of the metaverse industry. To experience our Metaverse HP, please check the following URL.