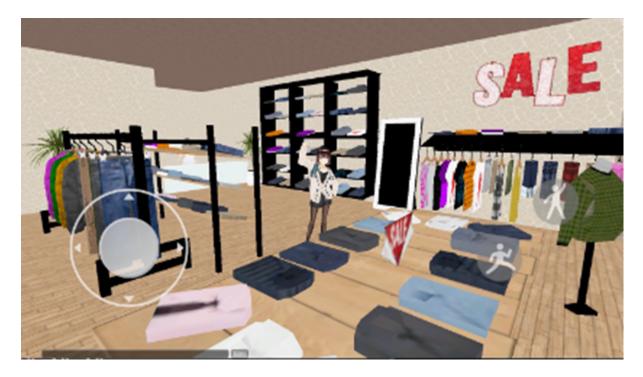

## ■What is Meta Mall?

Meta Mall is a shopping mall on metaverse jointly developed with Metaropolice, Inc. Users can enjoy 3D products from various angles as if they were walking through a real shopping mall, providing a realistic purchasing experience.

Products of interest can be purchased by transferring from Meta Mall to the e-commerce site. In the future, we plan to update to allow users to purchase products and change avatars' clothes and so on in the Meta Mall.