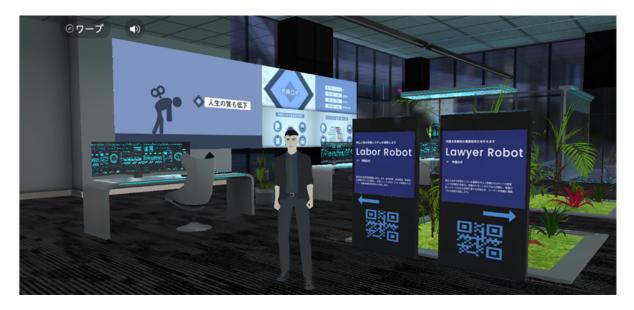

What is Metaverse HP?

The Metaverse HP allows you to explore the metaverse (virtual) space and get in touch with our information and services. There are four main rooms: "Labor Robot", "Lawyer Robot", "Company Yearbook", and "NFT Products". By moving your avatar through these rooms, you can learn information about our company while experiencing a metaverse (virtual) space, rather than simply viewing our website.

(Space of our reception)

(Space of our service introduction)

(Space of our company yearbook)

In conventional homepages, visitors scroll up and down or click on items on a flat page composed of text and still images to view the information. The Metaverse HP now allows visitors to view our information by "moving around in space" using an avatar instead of scrolling. Through these services, we will contribute to the entry of companies into the metaverse business and the further development of the metaverse industry. To experience our Metaverse HP, please check the following URL.