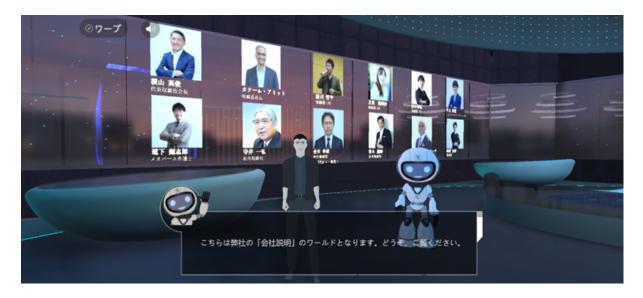

What is Metaverse HP?

The Metaverse HP allows you to explore the metaverse (virtual) space and get in touch with our information and services. There are four main rooms: "Labor Robot", "Lawyer Robot", "Company Yearbook", and "NFT Products". By moving your avatar through these rooms, you can learn information about our company while experiencing a metaverse (virtual) space, rather than simply viewing our website.

(Space of our reception)

(Space of our service introduction)

(Space of our company yearbook)

In conventional homepages, visitors scroll up and down or click on items on a flat page composed of text and still images to view the information. The Metaverse HP now allows visitors to view our information by "moving around in space" using an avatar instead of scrolling. Through these services, we will contribute to the entry of companies into the metaverse business and the further development of the metaverse industry. To experience our Metaverse HP, please check the following URL.